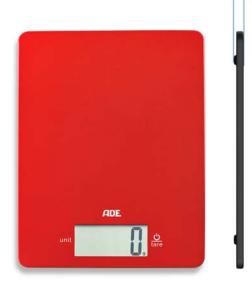

## KE 1800-1 Leonie

## Digital Kitchen Scale

## Perfectly shaped – extremely flat body with matt finish

- Weighing surface made from molded ABS plastics
- Extremely flat and space-saving 9 mm high only
- LCD: 65 x 29 mm
- Easy operation by sensor touch
- Units of weight: g, lb.oz
- Add and weigh feature (tare function)
- Overload indicator
- Battery status indicator
- Automatic power-off