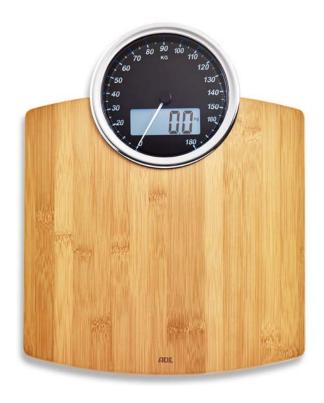

## Digital Bathroom Scale

Modern times – retro-style meets modern bamboo

- Robust weighing surface made of genuine bamboo wood
- Equipped with high-precision sensors
- Analogue and digital dual LCD display with backlight
- Dual LCD display: Ø =167 mm
- Units of weight: kg and lb
- Step-on technology
- Overload indicator, battery status indicator, automatic power-off

| Technical Data         |                   |
|------------------------|-------------------|
| Load capacity/division | 180 kg/100 g      |
| Colour                 | bamboo            |
| Battery included       | 3 x 1.5 V AAA     |
| Dimensions (scale)     | 315 x 405 x 40 mm |
| Weight of scale        | 1.3 kg            |
| Packaging unit         | 4 items           |