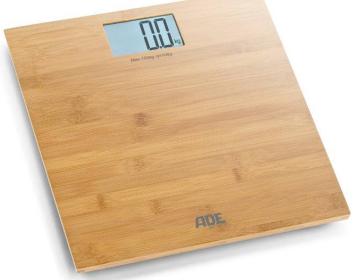

## PRODUCT INFORMATION

FSC Certified Bamboo

## BE 925 Martina

## **Electronic Bathromm Scale**

- The little partner of BA 914 Barbara:
  Weighing surface also made of 15 mm strong certified genuine bamboo
- Large LCD Display: 83 x 45 mm, blue lit with black figures
- Step-on-function
- Weighing units kg, lb und st
- Overload indication
- Battery level indication
- Automatic shut off