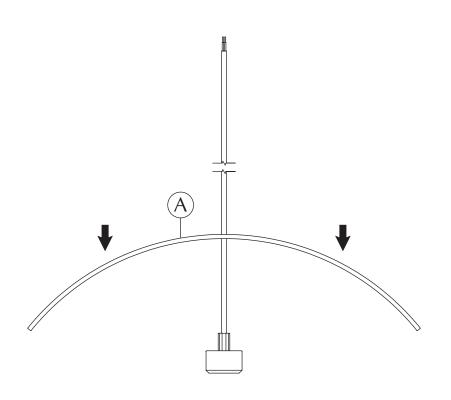

# **ASSEMBLY GUIDE**

Find assembly videos by using the QR code or by going online at our website **umage.com/instructions** 

Forget Me Not + Rosette mini G4 cord set with canopy

Forget Me Not in different sizes + Rosette mini G4 cord set with canopy cluster 3