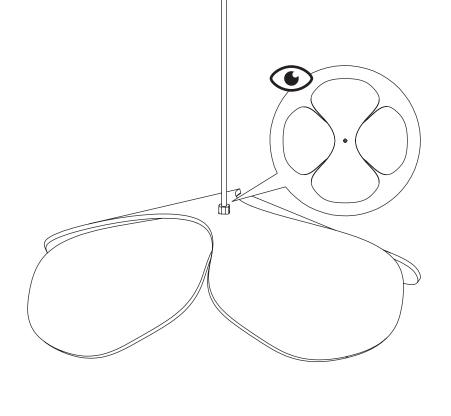

# **ASSEMBLY GUIDE**

Find assembly videos by using the QR code or by going online at our website **umage.com/instructions** 

Forget Me Not + Rosette mini G4 cord set with canopy

Forget Me Not in different sizes + Rosette mini G4 cord set with canopy cluster 3