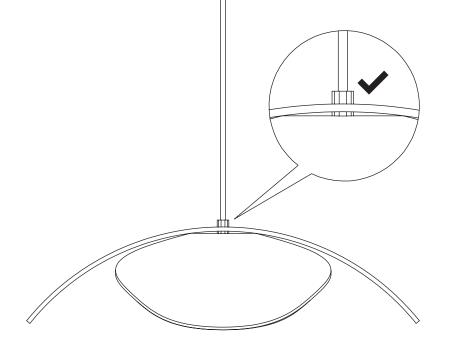

# **ASSEMBLY GUIDE**

Find assembly videos by using the QR code or by going online at our website **umage.com/instructions** 

Forget Me Not + Rosette mini G4 cord set with canopy

Forget Me Not in different sizes + Rosette mini G4 cord set with canopy cluster 3