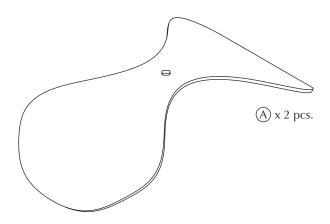

# **ASSEMBLY GUIDE**

Find assembly videos by using the QR code or by going online at our website **umage.com/instructions** 

Forget Me Not + Rosette mini G4 cord set with canopy

Forget Me Not in different sizes + Rosette mini G4 cord set with canopy cluster 3