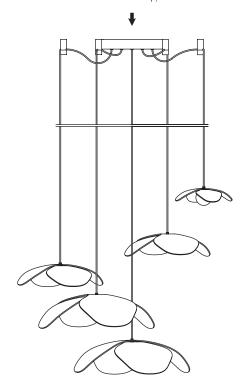

# **ASSEMBLY GUIDE**

Find assembly videos by using the QR code or by going online at our website **umage.com/instructions** 

Forget Me Not + Rosette mini G4 cord set with canopy

Forget Me Not in different sizes + Rosette mini G4 cord set with canopy cluster 3

Forget Me Not in different sizes + Rosette mini G4 cord set with canopy cluster 5