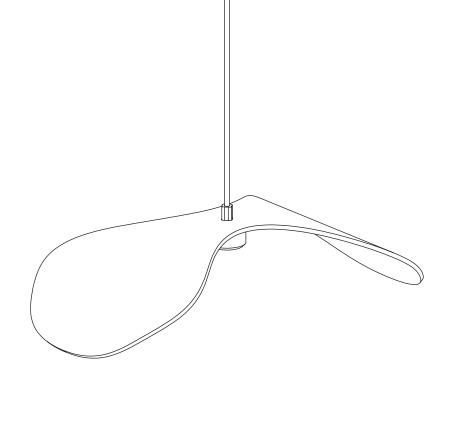

# **ASSEMBLY GUIDE**

Find assembly videos by using the QR code or by going online at our website **umage.com/instructions** 

Forget Me Not + Rosette mini G4 cord set with canopy

Forget Me Not in different sizes + Rosette mini G4 cord set with canopy cluster 3