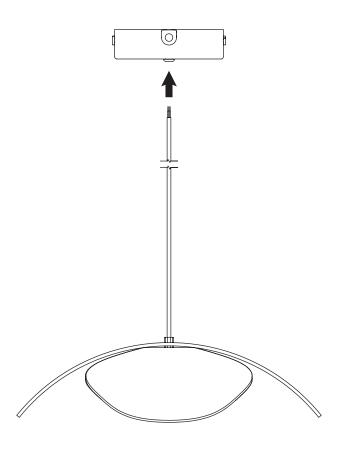

# **ASSEMBLY GUIDE**

Find assembly videos by using the QR code or by going online at our website **umage.com/instructions** 

Forget Me Not + Rosette mini G4 cord set with canopy

Forget Me Not in different sizes + Rosette mini G4 cord set with canopy cluster 3