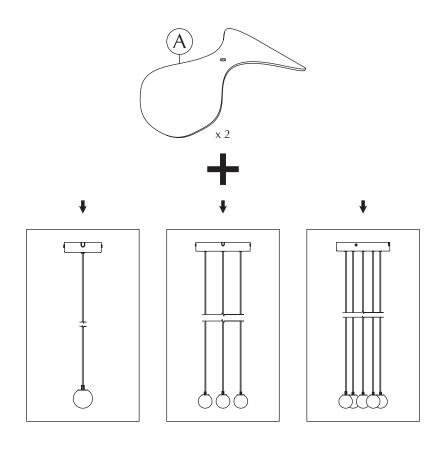

# **ASSEMBLY GUIDE**

Find assembly videos by using the QR code or by going online at our website **umage.com/instructions** 

Forget Me Not + Rosette mini G4 cord set with canopy

Forget Me Not in different sizes + Rosette mini G4 cord set with canopy cluster 3

Forget Me Not in different sizes + Rosette mini G4 cord set with canopy cluster 5