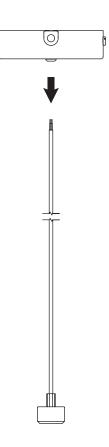

# **ASSEMBLY GUIDE**

Find assembly videos by using the QR code or by going online at our website **umage.com/instructions** 

Forget Me Not + Rosette mini G4 cord set with canopy

Forget Me Not in different sizes + Rosette mini G4 cord set with canopy cluster 3