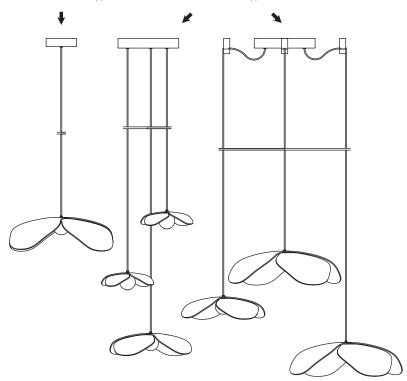

# **ASSEMBLY GUIDE**

Find assembly videos by using the QR code or by going online at our website **umage.com/instructions** 

Forget Me Not + Rosette mini G4 cord set with canopy

Forget Me Not in different sizes + Rosette mini G4 cord set with canopy cluster 3

Forget Me Not in different sizes + Rosette mini G4 cord set with canopy cluster 5