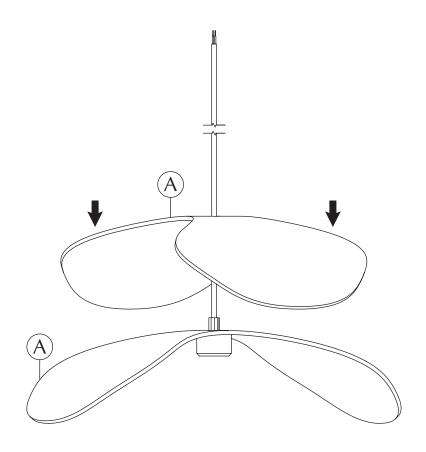

# **ASSEMBLY GUIDE**

Find assembly videos by using the QR code or by going online at our website **umage.com/instructions** 

Forget Me Not + Rosette mini G4 cord set with canopy

Forget Me Not in different sizes + Rosette mini G4 cord set with canopy cluster 3

Forget Me Not in different sizes + Rosette mini G4 cord set with canopy cluster 5