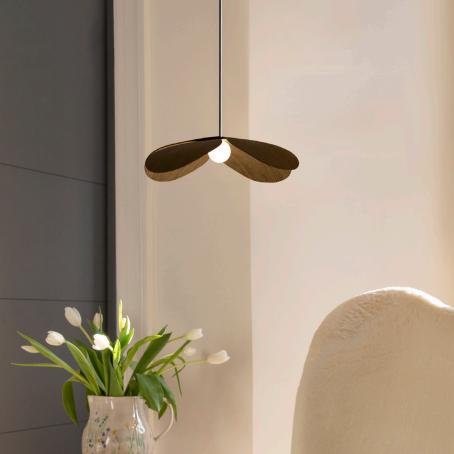

# FORGET ME NOT

lampshade | user guide

# DESIGNED BY MAGNUS NERO & INGEMAR JÖNSSON

"The Forget Me Not lamp is inspired by the beauty and delicacy of a meadow flower. The harmonious design of the gently shaped petals embraces the power of nature for the interior space "